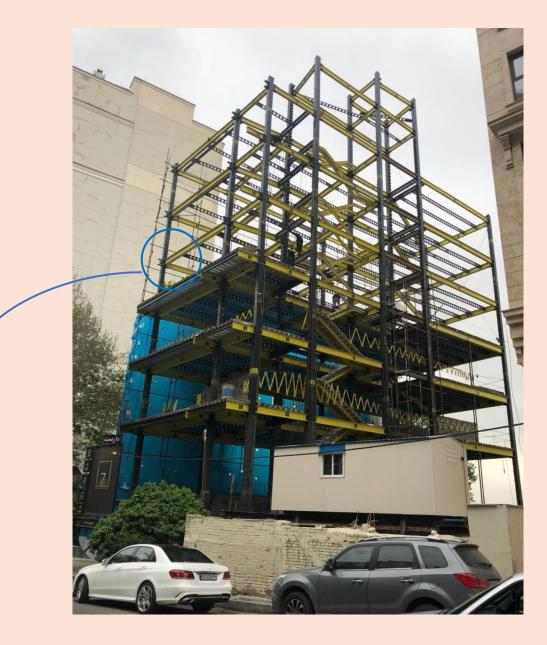

The Skylight project of building 1, located in Tehran at the beginning of Africa Boulevard - the winner of the best steel project of 2018 from the country's steel and structure association

controlling the calculations and construction and installation of the structure