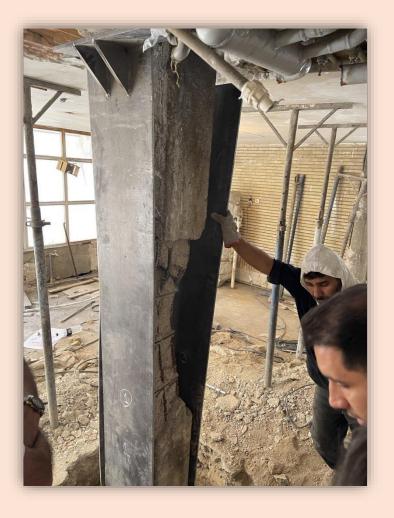

Redesign&Shop drawing

- Arash project and the use of braces

\_ Northern Satari retrofitting project

Fasham Villa Palace project, the main feature: 5.5 meter one end

fixed balkon, combine of concrete and steel structure