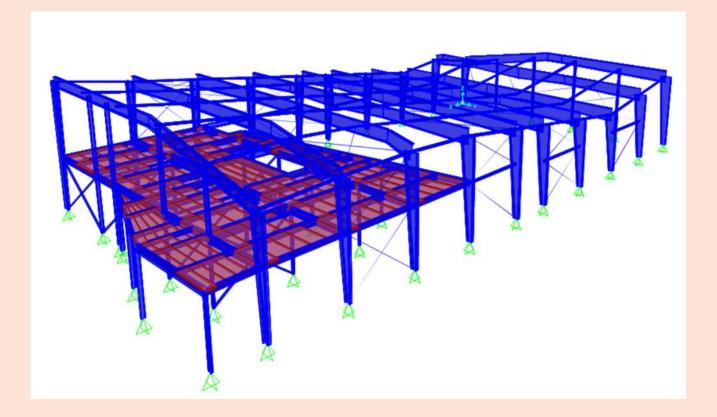

| 8                    | Residential | Concrete  | moment frame        | waffle                    | Tehran                |
| Asoodeh      | 2234      | 7                    | Residential | Concrete  | moment frame        | Block&joist               | Tehran                |
| Nowroozi     | 1410      | 7                    | Residential | Concrete  | moment frame        | Double<br>sided<br>waffle | Kordan                |
| Shirazian    | 291       | 2                    | Residential | Concrete  | moment frame        | Block&joist               | Damghan               |
| Betaja       | 8500      | 11                   | Residential | Concrete  | moment frame        | Block&joist               | Tehran                |

#### Damavand pharmaceutical factory industrial building





#### Some of the completed projects

Niavaran Project
(Pool in the 1th floor)





- \_ Velenjak hospital project
- \_ Sun City project, Sari cinema and shopping center

Optimization project of Abali Residential Town in Tehran Optimization percentage: 37%

Redesign&Shop drawing



- Arash project and the use of braces



\_ Northern Satari retrofitting project



Fasham Villa Palace project, the main feature: 5.5 meter one end

fixed balkon, combine of concrete and steel structure



The Skylight project of building 1, located in Tehran at the beginning of Africa Boulevard - the winner of the best steel project of 2018 from the country's steel and structure association

controlling the calculations and construction and installation of the structure





Barkat vaccination project, with a