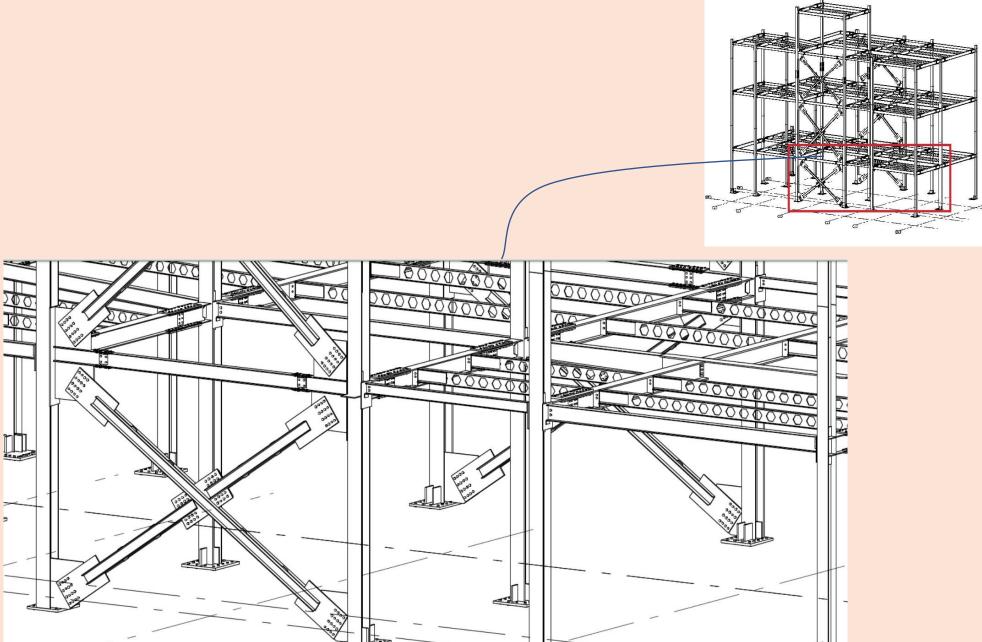

The Skylight project of building 1, located in Tehran at the beginning of Africa Boulevard - the winner of the best steel project of 2018 from the country's steel and structure association

controlling the calculations and construction and installation of the structure