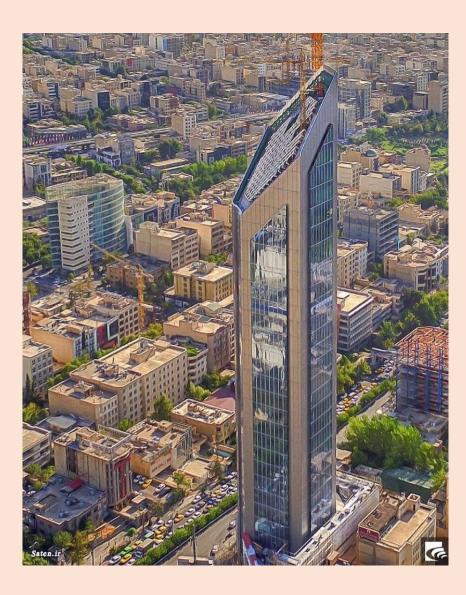

The Skylight project of building 1, located in Tehran at the beginning of Africa Boulevard - the winner of the best steel project of 2018 from the country's steel and structure association

controlling the calculations and construction and installation of the structure