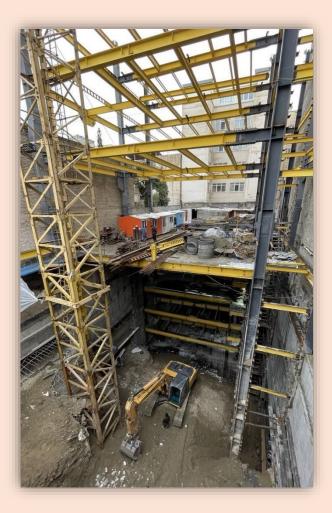

| Residential | Concrete  | moment frame        | Double<br>sided<br>waffle | Kordan                |
| Shirazian    | 291       | 2                    | Residential | Concrete  | moment frame        | Block&joist               | Damghan               |
| Betaja       | 8500      | 11                   | Residential | Concrete  | moment frame        | Block&joist               | Tehran                |

#### Damavand pharmaceutical factory industrial building





#### Some of the completed projects

Niavaran Project
(Pool in the 1th floor)





- \_ Velenjak hospital project
- \_ Sun City project, Sari cinema and shopping center

Optimization project of Abali Residential Town in Tehran Optimization percentage: 37%

Redesign&Shop drawing



- Arash project and the use of braces



\_ Northern Satari retrofitting project



Fasham Villa Palace project, the main feature: 5.5 meter one end

fixed balkon, combine of concrete and steel structure



The Skylight project of building 1, located in Tehran at the beginning of Africa Boulevard - the winner of the best steel project of 2018 from the country's steel and structure association

controlling the calculations and construction and installation of the structure





Barkat vaccination project, with a record of design and implementation in 48 days, won the best steel project in 1401 from the country's steel and structure assoction.



"Optimization" conference in the conference hall of Shahid Beheshti University in 2016



- The "Engineering Branding" conference at the Research Institute of Culture, Art and Architectu