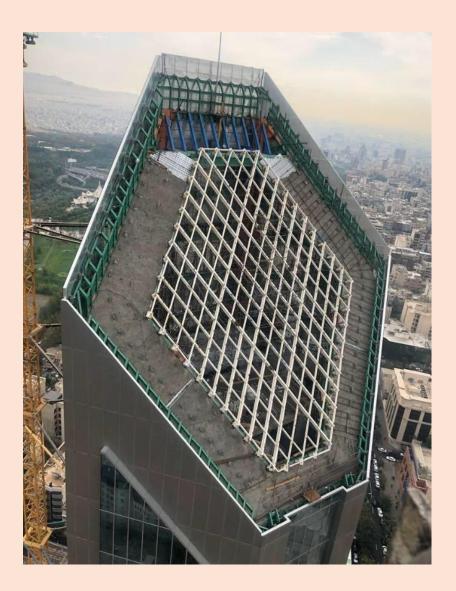

The Skylight project of building 1, located in Tehran at the beginning of Africa Boulevard - the winner of the best steel project of 2018 from the country's steel and structure association

controlling the calculations and construction and installation of the structure