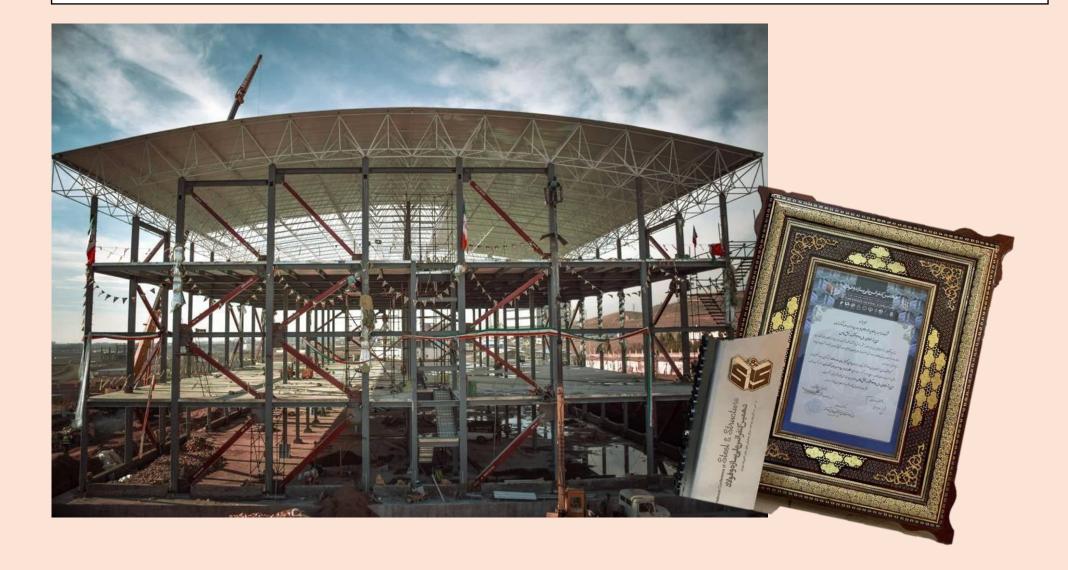

Barkat vaccination project, with a record of design and implementation in 48 days, won the best steel project in 1401 from the country's steel and structure assoction.

"Optimization" conference in the conference hall of Shahid Beheshti University in 2016